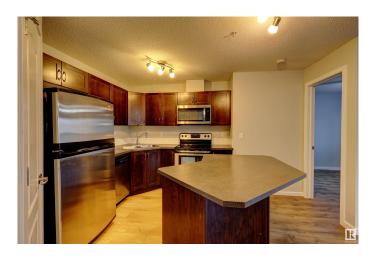

#### \$229,900

2 Bedroom, 2.00 Bathroom, 861 sqft Condo / Townhouse on 0.00 Acres

Silver Berry, Edmonton, AB

Fantastic Deal in Silver Berry! This 2 bedroom, 2 bathroom condo offers 869 sq.ft. of comfortable, functional living on the main floorâ€"perfect for easy access and mobility. Enjoy stainless steel appliances, a kitchen island with breakfast bar, pantry, insuite laundry, and a private patio with BBQ gas line. The layout features separated bedrooms for privacy, with a walk-through closet and step-in shower in the primary ensuite. Building amenities include a fitness room, guest suite, lounge, car wash, and gazebo. Conveniently located near Whitemud, Anthony Henday, Mill Woods Rec Centre, Library, and shopping. This is one opportunity you don't want to miss!