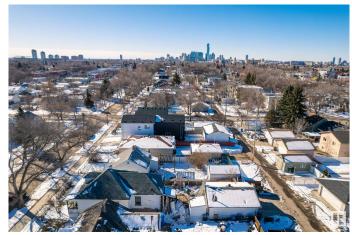

### **Exterior**

Exterior Wood, Asphalt

Exterior Features Back Lane, Fenced, Golf Nearby, Paved Lane, Playground Nearby,

Public Transportation, Schools, Shopping Nearby

Roof Asphalt Shingles
Construction Wood, Asphalt

Foundation Concrete Perimeter