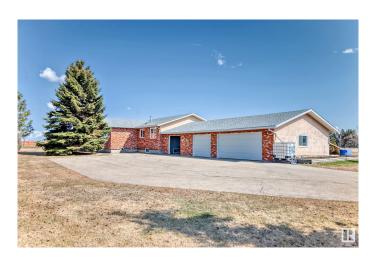

# \$1,650,000 - 1850 232 Avenue, Edmonton

MLS® #E4430884

### \$1,650,000

0 Bedroom, 0.00 Bathroom, Land Commercial on 0.00 Acres

Edmonton Energy And Technology Park, Edmonton, AB

Looking for HAPPINESS? 19.5 acres of prime country living and future developable land in the Edmonton Energy and Technology Park. This hobby farm is fenced with several outbuildings and animal corrals that have accommodated chickens, sheep, cattle, and even a donkey and llama. The best part of this country living is you are still in Edmonton with agricultural zoning and lower taxes. The custom built 2643 square foot bungalow has 5 bedrooms and 3 bathrooms on the main floor with direct access from breezeway to triple garage. A partially finished wide open basement has a separate entrance with an extra room and full bathroom. All this surrounded by mature trees with a large garden, flower beds, and a paved driveway. This is a one of a kind gorgeous property.