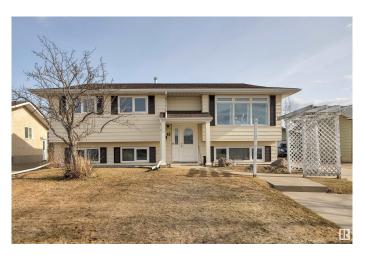

### \$465.000

4 Bedroom, 2.50 Bathroom, 1,171 sqft Single Family on 0.00 Acres

South Park, Leduc, AB

Beautifully maintained, 4 bed 3 bath bi-level home in the quiet community of South Park! This is a great family home, with ample room upstairs featuring a generous eat-in kitchen, dining room and living room, and a fully finished basement featuring a rec-room and lots of storage space. The home also has a beautiful back yard with a detached 2 car garage, and a shed! From your private deck, you can watch the kids play in the yard, or in the park on the other side of the fence! The location doesn't get much better - with just a short walk to schools, playgrounds and the Leduc Recreation Centre!

#### **Essential Information**

MLS® # E4431128 Price \$465,000

Bedrooms 4

Bathrooms 2.50

Full Baths 2

Half Baths 1

Square Footage 1,171

Acres 0.00 Year Built 1978

Type Single Family

Sub-Type Detached Single Family

Style Bi-Level Status Active