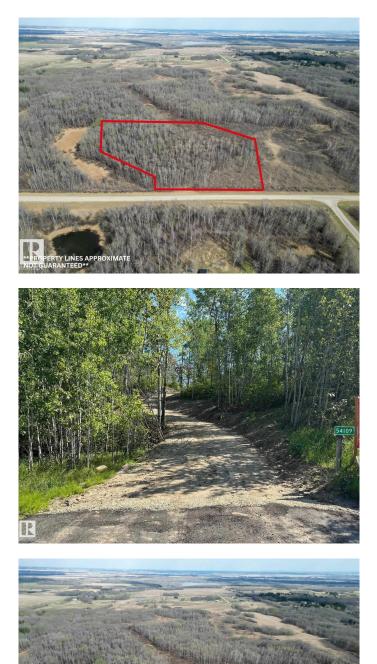

#### \$418,000

0 Bedroom, 0.00 Bathroom, Rural on 5.07 Acres

None, Rural Parkland County, AB

Tucked behind Lot 1, Lot 2 is a beautifully treed 5.07+/- acre parcel that offers a rare opportunity for peaceful country living outside of subdivision. With a driveway already in place, gently rolling land, and a natural elevation that provides sweeping view, this lot is perfect for a custom home with space for outbuildings, gardens, and much more. Enjoy the seclusion of mature trees while still being incredibly connected-just 10 minutes to Spruce Grove, 20 minutes to St. Albert and Acheson, and only 30 minutes from West Edmonton. Power and gas are conveniently located at the property line