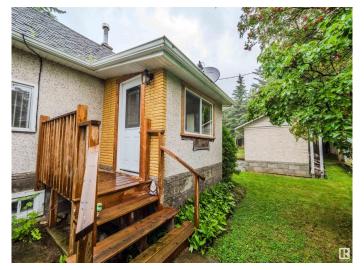

# \$299,800

1 Bedroom, 1.00 Bathroom, 788 sqft Rural on 0.50 Acres

Whitewood Sands, Rural Parkland County, AB

Welcome to this amazing private oasis! Did you need somewhere to enjoy less than an hour to Edmonton? These properties in Whitewood Sands do not come available very often! This property has one primary bedroom on the main floor with a sliding door to the deck and view of your treed backyard. The landscaping here will bring anyone joy. It has an updated kitchen and a good sizing living space for you to enjoy. The loft space is unfinished for your imagination to run wild and a finished basement as well. The property has its own sauna for those days of relaxing, multiple sheds for storage and tons of space for you to invite your family and friends. This all season property is waiting for you to call it home.

## **Amenities**

Features Deck, Fire Pit, Gazebo, Lake Privileges