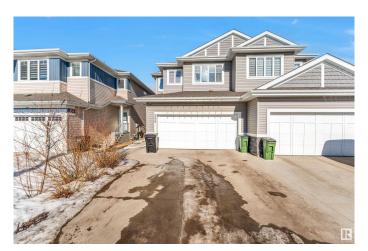

#### \$549.900

6 Bedroom, 4.00 Bathroom, 1,913 sqft Single Family on 0.00 Acres

Maple Crest, Edmonton, AB

Stunning Home Almost 1900Sq. Ft. with FINISHED 2 BEDROOM AND SECOND KITCHEN BASEMENT in MAPLE CREST WITH PERMITS, Located in the highly sought-after community of MAPLE CREST, this beautifully designed home offers modern finishes, open-to-below ceilings, and a fully finished basement. The main floor features an open-concept layout with a stylish kitchen, complete with quartz countertops, sleek cabinetry, and premium appliances. A main floor den provides the ideal space for a home office or study. Upstairs, you'll find a spacious bonus room, three bedrooms, and a luxurious primary suite featuring a 5-piece ensuite with dual sinks, a tiled stand-up shower, and quartz countertops.

Type Single Family
Sub-Type Half Duplex
Style 2 Storey
Status Active

#### **Amenities**

Amenities Carbon Monoxide Detectors, Detectors Smoke

Parking Double Garage Attached