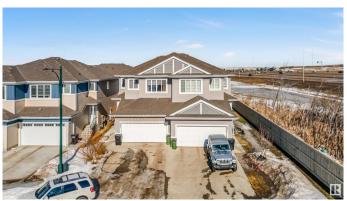

#### \$549.900

6 Bedroom, 4.00 Bathroom, 1,913 sqft Single Family on 0.00 Acres

Maple Crest, Edmonton, AB

Stunning Home Almost 1900Sq. Ft. with FINISHED 2 BEDROOM AND SECOND KITCHEN BASEMENT in MAPLE CREST WITH PERMITS, Located in the highly sought-after community of MAPLE CREST, this beautifully designed home offers modern finishes, open-to-below ceilings, and a fully finished basement. The main floor features an open-concept layout with a stylish kitchen, complete with quartz countertops, sleek cabinetry, and premium appliances. A main floor den provides the ideal space for a home office or study. Upstairs, you'll find a spacious bonus room, three bedrooms, and a luxurious primary suite featuring a 5-piece ensuite with dual sinks, a tiled stand-up shower, and quartz countertops.

Type Single Family
Sub-Type Half Duplex
Style 2 Storey
Status Active

#### **Amenities**

Amenities Carbon Monoxide Detectors, Detectors Smoke

Parking Double Garage Attached