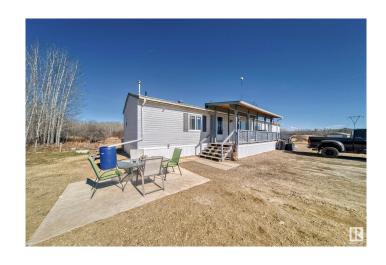

# \$315,000

3 Bedroom, 2.00 Bathroom, 1,207 sqft Rural on 7.30 Acres

None, Rural Parkland County, AB

Looking for your first slice of country living? This 7.3-acre property is the perfect starter acreage, just 59km west of Edmonton and north of Wabamun. The 2001-built modular home offers 1200+ sq. ft. of space with 3 bedrooms and 2 bathsâ€"ideal for a growing family or those seeking room to breathe. The open-concept kitchen features upgraded cabinetry, and the large master bedroom comes with a walk-in closet and full ensuite. Recent updates include new flooring, vinyl windows, and mid-efficiency heating. The property is treed for privacy and offers walk-out potential for future development. A drilled well (2018, 312ft) and newer septic system ensure worry-free living. With plenty of space for a garage or shop, this affordable acreage gives you room to grow without the subdivision restrictions. A great start to your country living dreams!

# **Community Information**

Address 53421 Rge Road 40 A

Area Rural Parkland County

Subdivision None

City Rural Parkland County

County ALBERTA

Province AB

Postal Code T0E 0N0