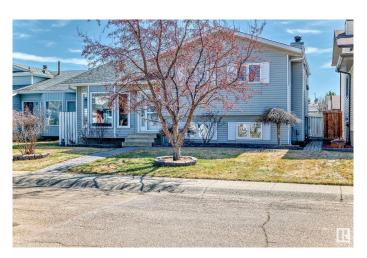

## \$490,900

4 Bedroom, 3.00 Bathroom, 1,231 sqft Single Family on 0.00 Acres

La Perle, Edmonton, AB

Beautiful 4 level split house located in a quiet and responsible West end, 5 minutes to West Edmonton Mall! Upstairs and lower floor living rooms have Bright and spacious floor plan, large family room, formal dining room and decent sized separate kitchen. Upstairs are large master bedroom, 2 additional good sized bedrooms and a large 4pc bathroom. On lower level is a fantastic family room with big windows, huge 3pc bathroom, massive laundry room! Basement is unfinished with another family room which is near completion. Newer HWT, dryer, washer, refrigerator, and doors. The large yard is fully fenced and landscaped perfect for home garden. Large detached garage fully completed provides additional space for storage. Easy access to parks, schools, bus stops and West Edmonton Mall. You don't want to miss this amazing property!

## **Essential Information**

MLS® # E4431816

4

Price \$490,900

Bathrooms 3.00

Full Baths 3

Square Footage 1,231

Acres 0.00 Year Built 1983

Type Single Family

Sub-Type Detached Single Family

Style 4 Level Split

Status Active

## **Community Information**

Address 9517 190 Street Nw

Area Edmonton
Subdivision La Perle
City Edmonton
County ALBERTA

Province AB

Postal Code T5T 5L1