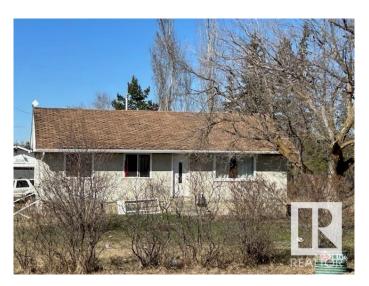

# \$319,000 - 53174 Rr 215, Rural Strathcona County

MLS® #E4431879

### \$319,000

5 Bedroom, 1.00 Bathroom, 958 sqft Rural on 2.40 Acres

None, Rural Strathcona County, AB

HIGHWAY FRONTAGE FEATURED WITH THIS GOOD FAMILY HOME - NOT IN A SUBDIVISION. AN EXCELLENT LOCATION FOR A SMALL BUSINESS. GREAT ACCESS TO EDMONTON, SHERWOOD PARK, AND FORT SASKATCHEWAN.

Built in 1957

Sub-Type Detached Single Family

Style Bungalow

Status Active