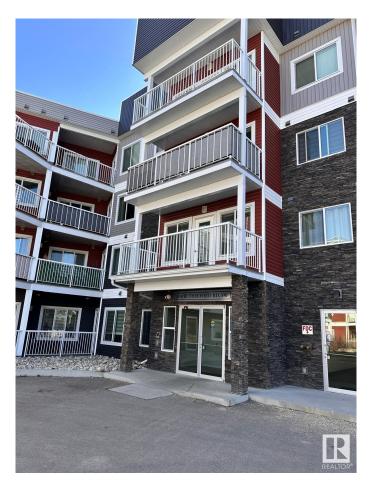

#### \$249,900

2 Bedroom, 2.00 Bathroom, 903 sqft Condo / Townhouse on 0.00 Acres

Rutherford (Edmonton), Edmonton, AB

This is Stunning 2 bed room and 2 full bathroom condo with a spacious living room in the main level. Open concept kitchen with large Island with White quartz countertops, Built-in-Stainless steel appliances and In suite laundry, Primary suite is spectacular with full ensuite and extra large closet. Beautiful balcony space for summer, underground heated parking, this home is loaded with convenience, Walkable distance school, Shopping Centre, Airport, Highway.

### Interior

Interior Features ensuite bathroom

Appliances Microwave Hood Fan, Refrigerator, Stacked Washer/Dryer,

Stove-Countertop Electric, Window Coverings

Heating Baseboard, Natural Gas