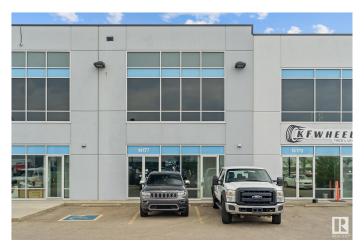

### \$676,000

0 Bedroom, 0.00 Bathroom, Industrial on 0.00 Acres

Rampart Industrial, Edmonton, AB

This prime commercial space offers an exceptional opportunity in a highly accessible location with quick and convenient access to St. Albert Trail, Anthony Henday Drive, and Yellowhead Trail. Spanning over 3,200 square feet across two levels, the unit is currently in shell condition and features a washroom rough-in, HVAC system, and radiant heat. A separate entrance to the second floor allows for flexible use, including the potential for multi-tenant occupancy or distinct operational areas. The property is equipped with multiple voltage 3-phase power, accommodating a variety of business needs. Zoned BE (Business Employment Zone), this space supports a wide range of permitted uses such as indoor storage, retail stores, fitness facilities, indoor playgrounds, warehouses, laboratories, and professional offices. Available for sale or lease, this versatile space is ready to be customized to suit your business vision. Seller FINANCING available.

## **Community Information**

| Address     | 14177 162 Avenue   |
|-------------|--------------------|
| Area        | Edmonton           |
| Subdivision | Rampart Industrial |
| City        | Edmonton           |
| County      | ALBERTA            |
| Province    | AB                 |
| Postal Code | T6V 0M7            |