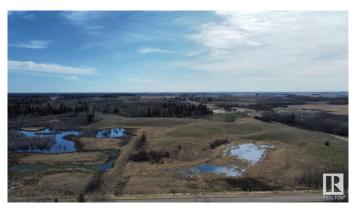

#### \$199,900

0 Bedroom, 0.00 Bathroom, Rural on 80.50 Acres

None, Rural Strathcona County, AB

"HUNTERS ALERT" Amazing piece of land great for the outdoorsman who likes hunting. Many great treed and open areas, rolling land with wetland throughout. Located just minutes from Fort Saskatchewan. Ideal for recreational use or grazing pasture land too. Conveniently close to Fort Saskatchewan, Sherwood Park, Edmonton, and Redwater. A solid short- or long-term holding property with multiple potential uses. Please note that you cannot build a permanent house on this land because of the zoning.

## **Exterior**

Exterior Features Fenced, Golf Nearby, Private Setting, Rolling Land, Schools, Shopping

Nearby, Treed Lot