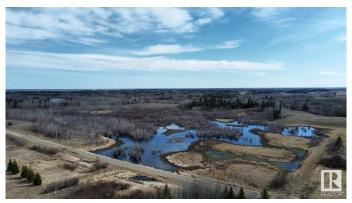

#### \$199,900

0 Bedroom, 0.00 Bathroom, Rural on 80.50 Acres

None, Rural Strathcona County, AB

"HUNTERS ALERT" Amazing piece of land great for the outdoorsman who likes hunting. Many great treed and open areas, rolling land with wetland throughout. Located just minutes from Fort Saskatchewan. Ideal for recreational use or grazing pasture land too. Conveniently close to Fort Saskatchewan, Sherwood Park, Edmonton, and Redwater. A solid short- or long-term holding property with multiple potential uses. Please note that you cannot build a permanent house on this land because of the zoning.

## **Exterior**

Exterior Features Fenced, Golf Nearby, Private Setting, Rolling Land, Schools, Shopping

Nearby, Treed Lot