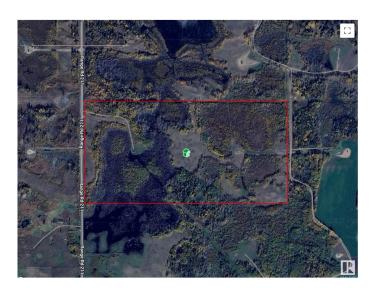

#### \$199,900

0 Bedroom, 0.00 Bathroom, Rural on 80.50 Acres

None, Rural Strathcona County, AB

"HUNTERS ALERT" Amazing piece of land great for the outdoorsman who likes hunting. Many great treed and open areas, rolling land with wetland throughout. Located just minutes from Fort Saskatchewan. Ideal for recreational use or grazing pasture land too. Conveniently close to Fort Saskatchewan, Sherwood Park, Edmonton, and Redwater. A solid short- or long-term holding property with multiple potential uses. Please note that you cannot build a permanent house on this land because of the zoning.

## **Exterior**

Exterior Features Fenced, Golf Nearby, Private Setting, Rolling Land, Schools, Shopping

Nearby, Treed Lot