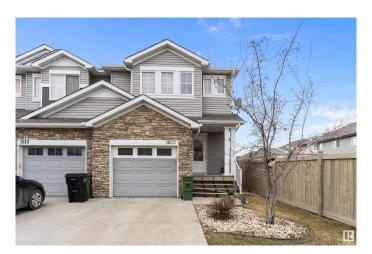

#### \$464.999

4 Bedroom, 3.50 Bathroom, 1,417 sqft Single Family on 0.00 Acres

Laurel, Edmonton, AB

This two-story duplex is nestled in a quiet neighborhood, backing onto a green space. The chef's kitchen is a chef's dream, featuring sparkling stainless steel appliances and a lit-up layout. The main floor boasts tile flooring, a gas fireplace, and a half-washroom. Upstairs, there are three generously sized bedrooms, with the master bedroom having a walk-in closet and a four-piece en-suite bathroom. The fully finished basement, built in 2020, includes a spacious bedroom with a walk-in closet, a three-piece bathroom, and a laundry room. The duplex is conveniently located near all amenities and easy access to Anthony Henday.

# **Exterior**

Exterior Wood, Brick, Vinyl

Exterior Features Airport Nearby, Backs Onto Park/Trees, Landscaped, Playground

Nearby, Public Transportation, Schools, Shopping Nearby

Roof Asphalt Shingles
Construction Wood, Brick, Vinyl
Foundation Concrete Perimeter