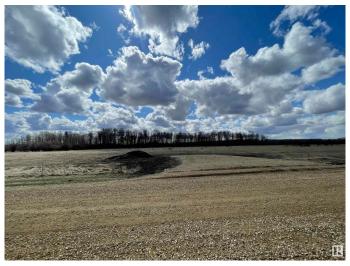

### \$139,900

0 Bedroom, 0.00 Bathroom, Rural on 10.01 Acres

None, Rural Parkland County, AB

Have you been dreaming of building your dream home? Look no further! This parcel is 10 Acres and has a well on the property. The land is mostly flat with a lot of mature trees. This property is close to Seba Beach, just a short 10 minute Drive. Close access to Secondary Hwy and Hwy 16.

#### **Exterior**

Exterior Features Treed Lot, See Remarks, Partially Fenced