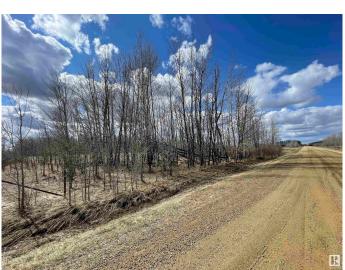

### \$139,900

0 Bedroom, 0.00 Bathroom, Rural on 10.01 Acres

None, Rural Parkland County, AB

Have you been dreaming of building your Dream Home? Look no further! This parcel is 10 Acres. The land is mostly flat with a lot of mature trees. This property is close to Seba Beach, just a short 10 minute Drive. Close access to Secondary Hwy and Hwy 16.