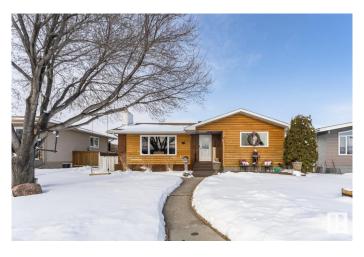

# \$419,500 - 15012 73a Street, Edmonton

MLS® #E4432506

### \$419.500

4 Bedroom, 2.00 Bathroom, 1,229 sqft Single Family on 0.00 Acres

Kilkenny, Edmonton, AB

Well maintained bungalow located in the desired community of Kilkenny. Main floor features a large living room, formal dining room, kitchen with plenty of cupboards, a 4 piece family bath and 3 spacious bedrooms. Basement is fully developed with a huge family room with an electric fireplace, an additional bed room, a 3 piece bath room, laundry area, and plenty of storage. Backyard has a patio, and porch in the front, fully fenced in back yard, with RV Parking and an oversized double detached garage plus a large storage shed. Recent upgrades include shingles and windows. What a great place to call home and is a real pleasure to show.