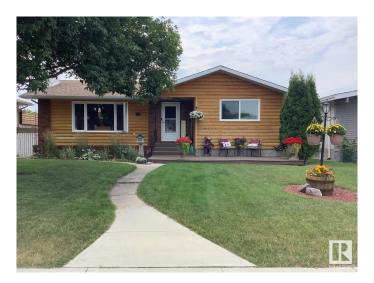

# \$419,500 - 15012 73a Street, Edmonton

MLS® #E4432506

### \$419.500

4 Bedroom, 2.00 Bathroom, 1,229 sqft Single Family on 0.00 Acres

Kilkenny, Edmonton, AB

Well maintained bungalow located in the desired community of Kilkenny. Main floor features a large living room, formal dining room, kitchen with plenty of cupboards, a 4 piece family bath and 3 spacious bedrooms. Basement is fully developed with a huge family room with an electric fireplace, an additional bed room, a 3 piece bath room, laundry area, and plenty of storage. Backyard has a patio, and porch in the front, fully fenced in back yard, with RV Parking and an oversized double detached garage plus a large storage shed. Recent upgrades include shingles and windows. What a great place to call home and is a real pleasure to show.