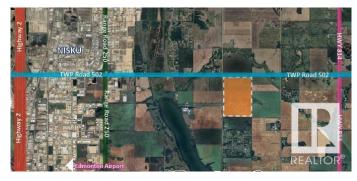

### \$1,200,000

0 Bedroom, 0.00 Bathroom, Rural on 79.83 Acres

None, Rural Leduc County, AB

Prime Land for Sale – Build or Invest This beautiful parcel is up for grabs—buy it on its own or combine it with the adjoining 1/4 section. Located just 2 km east of Nisku on Airport Road, it sits perfectly between Beaumont and Leduc. The land currently brings in \$80/acre in annual income and offers excellent development potential: build up to 4 houses. Hard-to-beat location with quick access to EIA, QE2, Leduc, Nisku, Beaumont, and South Edmonton.