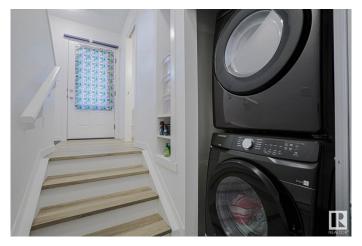

| Sub-Type               | Townhouse                                                                         |  |
|------------------------|-----------------------------------------------------------------------------------|--|
| Style                  | 3 Storey                                                                          |  |
| Status                 | Active                                                                            |  |
|                        |                                                                                   |  |
| Community Information  |                                                                                   |  |
| Address                | 850 Secord Boulevard                                                              |  |
| Area                   | Edmonton                                                                          |  |
| Subdivision            | Secord                                                                            |  |
| City                   | Edmonton                                                                          |  |
| County                 | ALBERTA                                                                           |  |
| Province               | AB                                                                                |  |
| Postal Code            | T5T 7R9                                                                           |  |
| Amenities              |                                                                                   |  |
| Amenities              | Deck                                                                              |  |
| Parking                | Single Garage Attached                                                            |  |
| Interior               |                                                                                   |  |
| Appliances             | Dryer, Garage Opener, Microwave Hood Fan, Refrigerator,<br>Stove-Electric, Washer |  |
| Heating                | Forced Air-1, Natural Gas                                                         |  |
| Stories                | 3                                                                                 |  |
| Has Basement           | Yes                                                                               |  |
| Basement               | None, No Basement                                                                 |  |
| Exterior               |                                                                                   |  |
| Exterior               | Wood, Stone, Vinyl                                                                |  |
| Exterior Features      | Landscaped, Playground Nearby, Public Transportation, Schools, Shopping Nearby    |  |
| Roof                   | Asphalt Shingles                                                                  |  |
| Construction           | Wood, Stone, Vinyl                                                                |  |
| Foundation             | Concrete Perimeter                                                                |  |
| Additional Information |                                                                                   |  |
| Date Listed            | April 25th, 2025                                                                  |  |
| Days on Market         | 52                                                                                |  |
| Zoning                 | Zone 58                                                                           |  |
| -                      |                                                                                   |  |