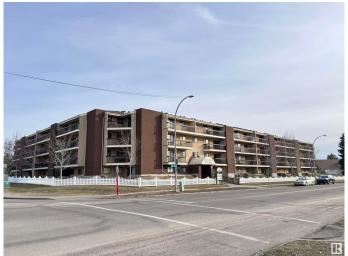

### \$109,900

1 Bedroom, 1.00 Bathroom, 687 sqft Condo / Townhouse on 0.00 Acres

Keheewin, Edmonton, AB

Conveniently located in the desired south Edmonton community of Keheewin, right across from the Keheewin Park with ample of green space; This large one-bedroom unit features bright and spacious living room and dining area; in-suite laundry equipped with new stacked washer and dryer; sliding door to a huge patio with extra storage room; underground heated parking provides comfort and extra security. Building is quiet with adults only, very well taking care with full time caretaker onsite; Close to YMCA, LRT and public transportation with easy access to Anthony Henday Drive.

#### **Amenities**

Amenities Off Street Parking, On Street Parking, Intercom, Patio, Secured Parking,

Storage-In-Suite

Parking Heated, Stall, Underground

Interior

Appliances Dishwasher-Built-In, Hood Fan, Refrigerator, Stacked Washer/Dryer,

Stove-Electric, Window Coverings

Heating Baseboard, Hot Water, Natural Gas