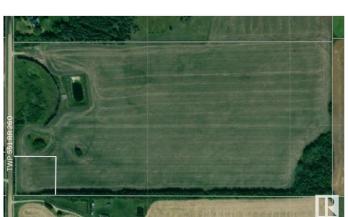

## \$315,000

0 Bedroom, 0.00 Bathroom, Rural on 2.47 Acres

None, Rural Sturgeon County, AB

Build your dream home on this private 2.47 acre parcel of land! Just 10 minutes from St. Albert just off Hwy 37. Not in a sub-division. Large trees line the West and South perimeter with the rest of the property cleared.

#### **Essential Information**

MLS® # E4433093 Price \$315,000

Bathrooms 0.00 Acres 2.47 Type Rural

Sub-Type Vacant Lot/Land

Status Active

Address Twp 551 Range Road 260

Area Rural Sturgeon County

Subdivision None