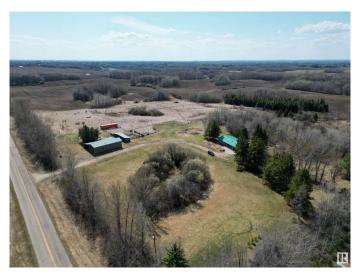

## \$880,000

4 Bedroom, 3.00 Bathroom, 1,600 sqft Rural on 158.97 Acres

None, Rural Parkland County, AB

This expansive 158.97+/- acre parcel, zoned Agriculture General District, offers a rare opportunity to own a significant tract of land with excellent accessibility. Located just off Range Road 22 with direct access from Highway 16 Yellowhead, the property is ideally situated for ease of travel in all directions. It is approx. 15 minutes west of Stony Plain and Spruce Grove, and about 35 minutes from the City of Edmonton, offering the perfect blend of rural space with urban convenience. The land features a mix of open agricultural space and natural vegetation, with gently rolling topography suitable for a variety of agricultural or recreational uses. A residence is situated on the property; however, this home is a handy-man's special and may appeal to those with a renovation vision or plans to rebuild. Whether you're looking to expand your farming operation, invest in land, or build your dream acreage, this property presents a valuable opportunity in a convenient location.