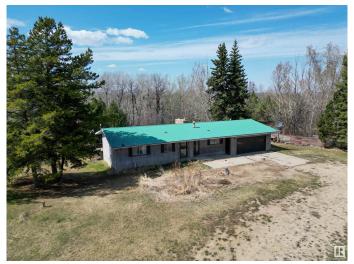

## \$880,000

4 Bedroom, 3.00 Bathroom, 1,600 sqft Rural on 158.97 Acres

None, Rural Parkland County, AB

This expansive 158.97+/- acre parcel, zoned Agriculture General District, offers a rare opportunity to own a significant tract of land with excellent accessibility. Located just off Range Road 22 with direct access from Highway 16 Yellowhead, the property is ideally situated for ease of travel in all directions. It is approx. 15 minutes west of Stony Plain and Spruce Grove, and about 35 minutes from the City of Edmonton, offering the perfect blend of rural space with urban convenience. The land features a mix of open agricultural space and natural vegetation, with gently rolling topography suitable for a variety of agricultural or recreational uses. A residence is situated on the property; however, this home is a handy-man's special and may appeal to those with a renovation vision or plans to rebuild. Whether you're looking to expand your farming operation, invest in land, or build your dream acreage, this property presents a valuable opportunity in a convenient location.

Built in 1968

Type Rural

Sub-Type Detached Single Family

Style Bungalow

Status Active