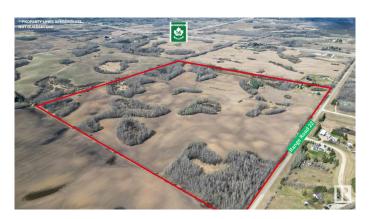

## \$880,000

4 Bedroom, 3.00 Bathroom, 1,600 sqft Rural on 158.97 Acres

None, Rural Parkland County, AB

This expansive 158.97+/- acre parcel, zoned Agriculture General District, offers a rare opportunity to own a significant tract of land with excellent accessibility. Located just off Range Road 22 with direct access from Highway 16 Yellowhead, the property is ideally situated for ease of travel in all directions. It is approx. 15 minutes west of Stony Plain and Spruce Grove, and about 35 minutes from the City of Edmonton, offering the perfect blend of rural space with urban convenience. The land features a mix of open agricultural space and natural vegetation, with gently rolling topography suitable for a variety of agricultural or recreational uses. A residence is situated on the property; however, this home is a handy-man's special and may appeal to those with a renovation vision or plans to rebuild. Whether you're looking to expand your farming operation, invest in land, or build your dream acreage, this property presents a valuable opportunity in a convenient location.

# **Essential Information**

MLS® # E4433177 Price \$880,000

Bedrooms 4

Bathrooms 3.00

Full Baths 3

Square Footage 1,600

Acres 158.97

Year Built 1968