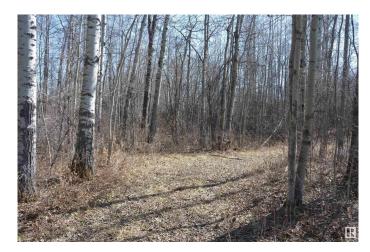

# \$139,900

0 Bedroom, 0.00 Bathroom, Rural on 2.06 Acres

Heather Downs, Rural Lac Ste. Anne County, AB

Discover the perfect spot to build your dream home on this 2+ acre treed lot, ideally situated just off Highway 43 and Township Road 540 â€" west of Edmonton. Conveniently located near Stony Plain & Spruce Grove, you'll enjoy easy access to shopping, services, & a four-lane highway for an effortless commute. This property, labeled as Lot 30 on the subdivision map, has already been brushed & cleared for a future home, with the potential for a walk-out design. The lot sides onto tranquil greenspace and ponds to both the north & south, providing privacy, beautiful natural surroundings, & plenty of space to explore. Features include: Possible walk-out basement potential, Surrounded by newer homes in a growing subdivision, Lot appears surveyed at the rear, Family-friendly environment â€" catch frogs with the kids in the nearby ponds! This is a wonderful opportunity to set down roots in a peaceful, natural setting with all the benefits of nearby amenities. Don't miss your chance to build your ideal lifestyle here!