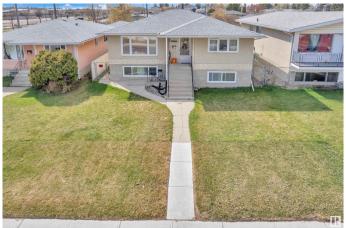

#### \$449.999

5 Bedroom, 2.00 Bathroom, 1,183 sqft Single Family on 0.00 Acres

Killarney, Edmonton, AB

This well-maintained up/down duplex is ideally located near shopping, public transit, and schools. It includes two high-efficiency furnaces, separate laundry areas, and two kitchens. Both units feature bright layouts with large windows that let in plenty of natural light. The upper unit offers 3 bedrooms, a full bathroom, and a spacious living room, dining area, and kitchen. The fully finished basement includes 2 bedrooms, a bathroom, and an open-concept living room and kitchen. Additional features include ample storage, a large backyard with a concrete patio, garden space, and double detached garage. Situated on a generous 45' x 150' lot, this property is a great opportunity for first-time buyers or investors."

#### **Amenities**

Amenities Patio

Parking Double Garage Detached, Over Sized, RV Parking

#### **Exterior**

Exterior Wood, Stucco

Exterior Features Back Lane, Fenced, Landscaped, Playground Nearby, Public

Transportation

Roof Asphalt Shingles

Construction Wood, Stucco

Foundation Concrete Perimeter