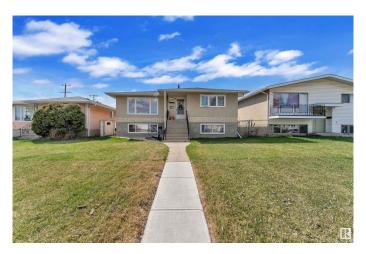

# \$449,999 - 12708 83 Street, Edmonton

MLS® #E4433240

#### \$449.999

5 Bedroom, 2.00 Bathroom, 1,183 sqft Single Family on 0.00 Acres

Killarney, Edmonton, AB

This well-maintained up/down duplex is ideally located near shopping, public transit, and schools. It includes two high-efficiency furnaces, separate laundry areas, and two kitchens. Both units feature bright layouts with large windows that let in plenty of natural light. The upper unit offers 3 bedrooms, a full bathroom, and a spacious living room, dining area, and kitchen. The fully finished basement includes 2 bedrooms, a bathroom, and an open-concept living room and kitchen. Additional features include ample storage, a large backyard with a concrete patio, garden space, and double detached garage. Situated on a generous 45' x 150' lot, this property is a great opportunity for first-time buyers or investors."