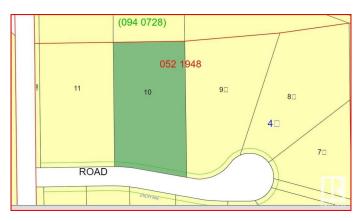

## **Community Information**

Address 40 47411 Rge Rd 14
Area Rural Leduc County
Subdivision Kerr Cape Estates
City Rural Leduc County

County ALBERTA

Province AB

Postal Code T0C 2P0

#### **Exterior**

Exterior Features Cul-De-Sac, Playground Nearby, Private Setting, Treed Lot