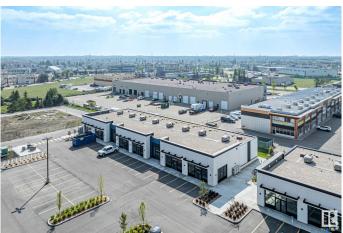

### \$530,500

0 Bedroom, 0.00 Bathroom, Retail on 0.00 Acres

Ellerslie Industrial, Edmonton, AB

Welcome to Parsons Squareâ€"South Edmonton's newest high-exposure commercial development. Multiple units and bay sizes are available for sale or lease, ideal for retail, professional, health, or office use. Located on a 5-acre site with five freestanding, single-level buildings, this project offers flexible options to suit your business. Purchase prices start at \$500 PSF, and lease rates begin at \$40 PSF. Enjoy direct exposure to Parsons Road with excellent access to Ellerslie Road, South Edmonton Common, and Anthony Henday. Ample parking and prominent building and pylon signage make this a prime location in a high-traffic area.

#### **Essential Information**

MLS® # E4433283 Price \$530,500

Bathrooms 0.00
Acres 0.00
Year Built 2023
Type Retail
Status Active