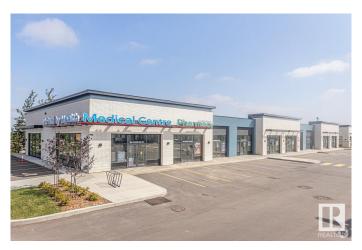

### \$530,500

0 Bedroom, 0.00 Bathroom, Retail on 0.00 Acres

Ellerslie Industrial, Edmonton, AB

Welcome to Parsons Squareâ€"South Edmonton's newest high-exposure commercial development. Multiple units and bay sizes are available for sale or lease, ideal for retail, professional, health, or office use. Located on a 5-acre site with five freestanding, single-level buildings, this project offers flexible options to suit your business. Purchase prices start at \$500 PSF, and lease rates begin at \$40 PSF. Enjoy direct exposure to Parsons Road with excellent access to Ellerslie Road, South Edmonton Common, and Anthony Henday. Ample parking and prominent building and pylon signage make this a prime location in a high-traffic area.

#### **Essential Information**

MLS® # E4433283 Price \$530,500

Bathrooms 0.00
Acres 0.00
Year Built 2023
Type Retail
Status Active