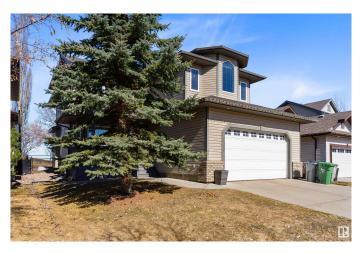

## \$600,000 - 106 Rideau Crescent, Beaumont

MLS® #E4433291

## \$600,000

3 Bedroom, 2.50 Bathroom, 2,489 sqft Single Family on 0.00 Acres

Coloniale Estates (Beaumont), Beaumont, AB

Build Your Legacy! This beautiful, freshly painted, 2-storey home offers wide open spaces and fantastic views as it backs onto the 15th green of the prestigious Coloniale Golf & Country Club! The main floor features a front den/office (currently used as a bedroom) with views of the yard and cozy verandah, a spacious great room with stone-surround gas fireplace, a bright white kitchen with brand new refrigerator and stove, a large island, and walk-through pantry. The generous dinette opens to a huge deck overlooking the golf course. Make your way to the second floor to a large bonus room, super convenient upstairs laundry (with brand new washer and dryer), 3 bedrooms including a spacious primary suite with a walk-in closet and 4-pce ensuite featuring a corner soaker tub and oversized shower. Updated lighting throughout and an oversized insulated garage completes the package. Close to all amenities, this home is perfect for families, entertaining, and enjoying the serenity of golf course living!