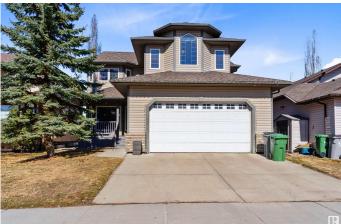

## \$600,000 - 106 Rideau Crescent, Beaumont

MLS® #E4433291

## \$600,000

3 Bedroom, 2.50 Bathroom, 2,489 sqft Single Family on 0.00 Acres

Coloniale Estates (Beaumont), Beaumont, AB

Build Your Legacy! This beautiful, freshly painted, 2-storey home offers wide open spaces and fantastic views as it backs onto the 15th green of the prestigious Coloniale Golf & Country Club! The main floor features a front den/office (currently used as a bedroom) with views of the yard and cozy verandah, a spacious great room with stone-surround gas fireplace, a bright white kitchen with brand new refrigerator and stove, a large island, and walk-through pantry. The generous dinette opens to a huge deck overlooking the golf course. Make your way to the second floor to a large bonus room, super convenient upstairs laundry (with brand new washer and dryer), 3 bedrooms including a spacious primary suite with a walk-in closet and 4-pce ensuite featuring a corner soaker tub and oversized shower. Updated lighting throughout and an oversized insulated garage completes the package. Close to all amenities, this home is perfect for families, entertaining, and enjoying the serenity of golf course living!