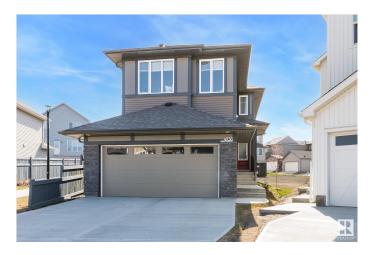

#### \$629,000

4 Bedroom, 3.00 Bathroom, 1,933 sqft Single Family on 0.00 Acres

Keswick Area, Edmonton, AB

Welcome to the stunning Lakeview by Excel Homes, a trusted 35-year builder, in the desirable Keswick community. This brand-new, just under 2000 sq ft home has a massive yard and boasts premium siding and stone, a quiet location, and luxury features: LVP flooring, 9 ft ceilings, a main-floor bedroom, a main-floor full bath, and a separate entrance ideal for a potential income suite. Enjoy energy-star stainless steel appliances, a kitchen/nook flowing into the living room, and upstairs carpeting. The upper level includes a spacious bonus room, three bedrooms (with a large primary featuring a 5-piece ensuite), and a main-floor full bath. Quartz countertops, abundant windows, and green-built features like a tankless water system, Ecobee thermostat, R20 insulation upstairs, R12 in the basement, solar panel rough-in, and low-E windows ensure efficiency. Close to amenities, this eco-conscious home is sure to please.

#### Exterior

| Exterior          | Wood, Stone, Vinyl                                              |
|-------------------|-----------------------------------------------------------------|
| Exterior Features | Golf Nearby, Playground Nearby, Public Transportation, Schools, |
|                   | Shopping Nearby                                                 |
| Roof              | Asphalt Shingles                                                |
| Construction      | Wood, Stone, Vinyl                                              |
| Foundation        | Concrete Perimeter                                              |