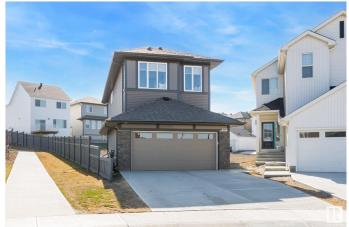

#### \$629,000

4 Bedroom, 3.00 Bathroom, 1,933 sqft Single Family on 0.00 Acres

Keswick Area, Edmonton, AB

Welcome to the stunning Lakeview by Excel Homes, a trusted 35-year builder, in the desirable Keswick community. This brand-new, just under 2000 sq ft home has a massive yard and boasts premium siding and stone, a quiet location, and luxury features: LVP flooring, 9 ft ceilings, a main-floor bedroom, a main-floor full bath, and a separate entrance ideal for a potential income suite. Enjoy energy-star stainless steel appliances, a kitchen/nook flowing into the living room, and upstairs carpeting. The upper level includes a spacious bonus room, three bedrooms (with a large primary featuring a 5-piece ensuite), and a main-floor full bath. Quartz countertops, abundant windows, and green-built features like a tankless water system, Ecobee thermostat, R20 insulation upstairs, R12 in the basement, solar panel rough-in, and low-E windows ensure efficiency. Close to amenities, this eco-conscious home is sure to please.

#### Exterior

| Exterior          | Wood, Stone, Vinyl                                              |
|-------------------|-----------------------------------------------------------------|
| Exterior Features | Golf Nearby, Playground Nearby, Public Transportation, Schools, |
|                   | Shopping Nearby                                                 |
| Roof              | Asphalt Shingles                                                |
| Construction      | Wood, Stone, Vinyl                                              |
| Foundation        | Concrete Perimeter                                              |