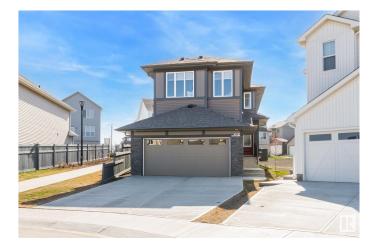

#### \$629,000

4 Bedroom, 3.00 Bathroom, 1,933 sqft Single Family on 0.00 Acres

Keswick Area, Edmonton, AB

Welcome to the stunning Lakeview by Excel Homes, a trusted 35-year builder, in the desirable Keswick community. This brand-new, just under 2000 sq ft home has a massive yard and boasts premium siding and stone, a quiet location, and luxury features: LVP flooring, 9 ft ceilings, a main-floor bedroom, a main-floor full bath, and a separate entrance ideal for a potential income suite. Enjoy energy-star stainless steel appliances, a kitchen/nook flowing into the living room, and upstairs carpeting. The upper level includes a spacious bonus room, three bedrooms (with a large primary featuring a 5-piece ensuite), and a main-floor full bath. Quartz countertops, abundant windows, and green-built features like a tankless water system, Ecobee thermostat, R20 insulation upstairs, R12 in the basement, solar panel rough-in, and low-E windows ensure efficiency. Close to amenities, this eco-conscious home is sure to please.

#### Exterior

| Exterior          | Wood, Stone, Vinyl                                              |
|-------------------|-----------------------------------------------------------------|
| Exterior Features | Golf Nearby, Playground Nearby, Public Transportation, Schools, |
|                   | Shopping Nearby                                                 |
| Roof              | Asphalt Shingles                                                |
| Construction      | Wood, Stone, Vinyl                                              |
| Foundation        | Concrete Perimeter                                              |