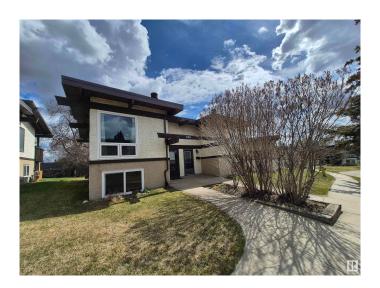

#### \$172,800

2 Bedroom, 1.00 Bathroom, 478 sqft Condo / Townhouse on 0.00 Acres

Lee Ridge, Edmonton, AB

Affordable charming bi-level style half duplex with 2 beds, 1 bath, vaulted ceilings & exposed wood beams. The unit is move in ready as it is freshly painted, brand new vinyl plank flooring throughout and vinyl windows. Both the kitchen and the bathroom were updated a few years back. Unit comes with an assigned stall and with option to rent other parking spots on a monthly basis. Easy access to schools, parks, shops, Grey Nuns, Whitemud, Anthony Henday and the Valley Line LRT for quick commutes to downtown Edmonton. Perfect for first time home buyers or investors.

#### **Exterior**

Exterior Wood, Stucco

Exterior Features Golf Nearby, Landscaped, Low Maintenance Landscape, Playground

Nearby, Public Transportation, Schools, Shopping Nearby

Roof Asphalt Shingles

Construction Wood, Stucco