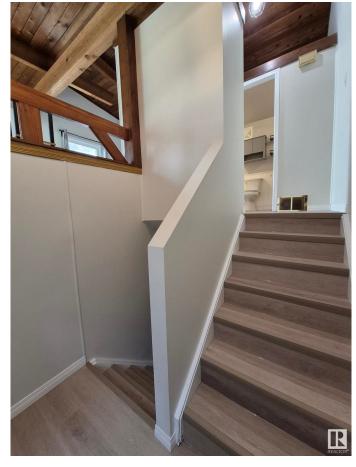

#### \$172,800

2 Bedroom, 1.00 Bathroom, 478 sqft Condo / Townhouse on 0.00 Acres

Lee Ridge, Edmonton, AB

Affordable charming bi-level style half duplex with 2 beds, 1 bath, vaulted ceilings & exposed wood beams. The unit is move in ready as it is freshly painted, brand new vinyl plank flooring throughout and vinyl windows. Both the kitchen and the bathroom were updated a few years back. Unit comes with an assigned stall and with option to rent other parking spots on a monthly basis. Easy access to schools, parks, shops, Grey Nuns, Whitemud, Anthony Henday and the Valley Line LRT for quick commutes to downtown Edmonton. Perfect for first time home buyers or investors.

#### Interior

Appliances Dishwasher-Built-In, Dryer, Freezer, Microwave Hood Fan, Refrigerator,

Stove-Electric, Washer, Window Coverings

Heating Forced Air-1, Natural Gas

Fireplace Yes

Fireplaces Corner

Stories 2