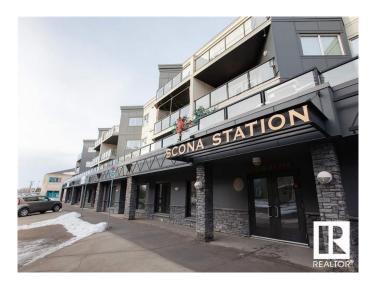

# \$238,888

2 Bedroom, 2.00 Bathroom, 1,020 sqft Condo / Townhouse on 0.00 Acres

Ritchie, Edmonton, AB

Executive 2 bed / 2 bath condo steps to Whyte Avenue! Less than 10 minute drive to both UofA and downtown. Bright and spacious unit. Fully painted less than a year ago. Gorgeous granite counters. Plenty of cabinets. Black appliances. Functional floorplan with separated bedrooms. Titled underground parking with storage. In-suite laundry with large storage room. Oversized balcony perfect for BBQs. Pet friendly building with board approval. Excellent location close to many restaurants, shopping and public transportation.

#### Interior

Interior Features ensuite bathroom

Appliances Dishwasher-Built-In, Dryer, Refrigerator, Stove-Electric, Washer,

Window Coverings

Heating In Floor Heat System, Natural Gas