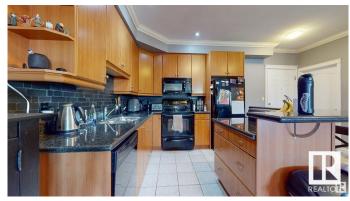

# \$238,888

2 Bedroom, 2.00 Bathroom, 1,020 sqft Condo / Townhouse on 0.00 Acres

Ritchie, Edmonton, AB

Executive 2 bed / 2 bath condo steps to Whyte Avenue! Less than 10 minute drive to both UofA and downtown. Bright and spacious unit. Fully painted less than a year ago. Gorgeous granite counters. Plenty of cabinets. Black appliances. Functional floorplan with separated bedrooms. Titled underground parking with storage. In-suite laundry with large storage room. Oversized balcony perfect for BBQs. Pet friendly building with board approval. Excellent location close to many restaurants, shopping and public transportation.