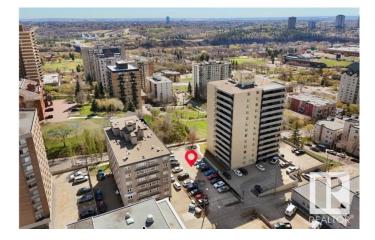

#### \$952,500

0 Bedroom, 0.00 Bathroom, Land Commercial on 0.00 Acres

Downtown (Edmonton), Edmonton, AB

Excellent Investment or Development Opportunity â€" Prime Downtown Location with River Valley Views. An exceptional chance for investors or developers! This unique offering features two identical separately titled lots, located in the heart of downtown and boasting stunning views of the River Valley. With a combined total land area of 698.61 square meters, the property presents numerous redevelopment optionsâ€"whether you're envisioning a luxury infill project or multi-family development. Don't miss your chance to own a piece of prime real estate in one of the city's most sought-after locations.

### **Community Information**

| Address     | 9822 - 9824 105 Street |
|-------------|------------------------|
| Area        | Edmonton               |
| Subdivision | Downtown (Edmonton)    |

| City        | Edmonton |
|-------------|----------|
| County      | ALBERTA  |
| Province    | AB       |
| Postal Code | T5K 1A6  |