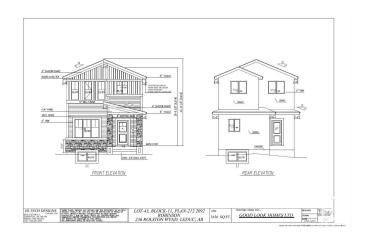

#### \$458,000

4 Bedroom, 3.00 Bathroom, 1,636 sqft Single Family on 0.00 Acres

Robinson, Leduc, AB

Welcome to Your dream Home in Robinson, Leduc ,Located just 5 minutes from the international airport and the new airport shopping mall, this stunning new construction offers exceptional value and luxury. This beautiful home features a versatile main floor bedroom and full bathroom, perfect for multi-generational living or a home office. The open layout includes a spacious great room and chef's kitchen, ideal for entertaining. Upstairs, you'll find a large family room, two generous bedrooms, two full bathrooms, and a convenient laundry area plus bonus room perfect for growing families. Unfinished basement with side entrance. Great opportunity for job to be customize.

Year Built 2024

Type Single Family

Sub-Type Detached Single Family

Style 2 Storey
Status Active

## **Exterior**

Exterior Wood, Vinyl

Exterior Features Airport Nearby, Playground Nearby, Shopping Nearby

Roof Asphalt Shingles

Construction Wood, Vinyl

Foundation Concrete Perimeter