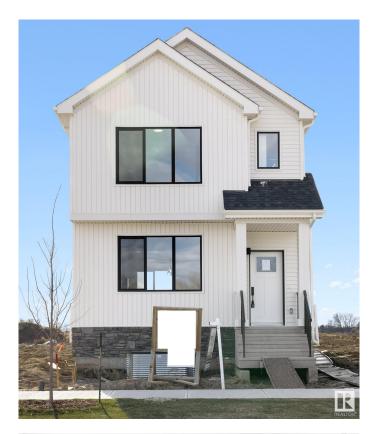

# \$459,900 - 117 Brickyard Drive, Stony Plain

MLS® #E4433701

#### \$459.900

3 Bedroom, 2.50 Bathroom, 1,625 sqft Single Family on 0.00 Acres

Brickyard, Stony Plain, AB

Welcome to this charming single-family home by Attesa Homes, designed for modern living and sustainability. With over 1,500 sq ft, this spacious residence offers 3 generous bedrooms and 2.5 bathrooms, including a luxurious master suite with a dual vanity ensuite. The open-concept layout effortlessly combines the living, dining, and kitchen spaces, creating an inviting environment for both family life and entertaining. The home features luxury vinyl flooring throughout, offering style and durability, and the living room includes a stylish electric fireplace for added comfort and charm. This home also provides close access to a K-9 School and future recreation centre making it perfect for the whole family.

#### **Exterior**

Exterior Wood, Vinyl

Exterior Features Playground Nearby, Public Swimming Pool, Schools, Shopping Nearby

Roof Asphalt Shingles

Construction Wood, Vinyl

Foundation Concrete Perimeter