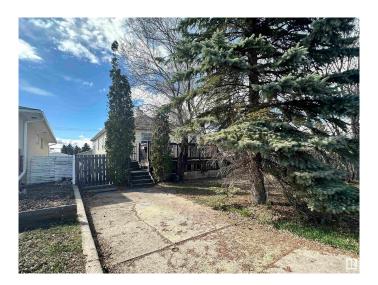

#### \$405,000

3 Bedroom, 1.00 Bathroom, 807 sqft Single Family on 0.00 Acres

Jasper Park, Edmonton, AB

Attention Builders and Developers! This 51'x148' lot is conveniently located in the mature neighborhood of Jasper Park close to Whitemud Drive, West Edmonton Mall and the upcoming West Valley LRT line. Ideal location for your next infill project. Home is being sold for lot value in as-is where is condition.

## **Exterior**

Exterior Wood, Vinyl

Exterior Features Fenced, Landscaped, Schools, Shopping Nearby, Treed Lot

Roof Asphalt Shingles

Construction Wood, Vinyl

Foundation Concrete Perimeter