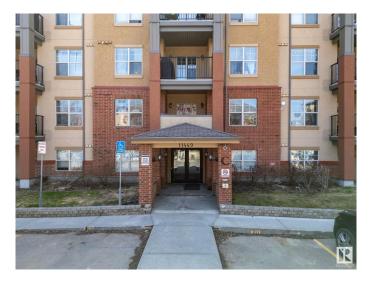

#### \$215,000

2 Bedroom, 2.00 Bathroom, 786 sqft Condo / Townhouse on 0.00 Acres

Rutherford (Edmonton), Edmonton, AB

Checkout this immaculate beautifully upgraded 2 Bedroom 2 Bath Condo in Ruthford with open concept living area and spacious bedrooms. This home has a pleasing palette and has gorgeous laminate flooring throughout with additional soundproofing. You can access roomy covered balcony from livingroom or through primary bedroom through garden doors. The bedroom also features a walk thru closet & 4Pc spa-like ensuite. There's another good sized bedroom & bright 3 Pc bath plus a laundry room that fits a hanging rack, hampers. All utilities are included in the reasonably priced condo fees, as well.No need to worry about parking and extra storage here because this unit has 2 heated undergound parking stall with attached storage cages. It's conveniently located & close to all shopping, transit, the Anthony Henday and QEW 2. There is a lot of greenspace with many walking trails. This "move in ready" unit is perfect for a first time home buyers, downsizers and Investers alike!

## **Community Information**

| Address                                                                                                              | 311 11449 Ellersille Road                                                                                                                                                               |
|----------------------------------------------------------------------------------------------------------------------|-----------------------------------------------------------------------------------------------------------------------------------------------------------------------------------------|
| Area                                                                                                                 | Edmonton                                                                                                                                                                                |
| Subdivision                                                                                                          | Rutherford (Edmonton)                                                                                                                                                                   |
| City                                                                                                                 | Edmonton                                                                                                                                                                                |
| County                                                                                                               | ALBERTA                                                                                                                                                                                 |
| Province                                                                                                             | AB                                                                                                                                                                                      |
| Postal Code                                                                                                          | T6W 1T2                                                                                                                                                                                 |
| Amenities                                                                                                            |                                                                                                                                                                                         |
| Amenities                                                                                                            | Carbon Monoxide Detectors, Detectors Smoke, Low Flw/Dual Flush<br>Toilet, Parking-Visitor, Patio, Secured Parking, Security Door, Sprinkler<br>System-Fire, Vinyl Windows, Storage Cage |
| Parking Spaces                                                                                                       | 2                                                                                                                                                                                       |
| Parking                                                                                                              | Underground                                                                                                                                                                             |
|                                                                                                                      |                                                                                                                                                                                         |
| Interior                                                                                                             |                                                                                                                                                                                         |
| Interior<br>Interior Features                                                                                        | ensuite bathroom                                                                                                                                                                        |
|                                                                                                                      | ensuite bathroom<br>Dishwasher - Energy Star, Dryer, Hood Fan, Refrigerator, Stove-Electric,<br>Washer, Window Coverings                                                                |
| Interior Features                                                                                                    | Dishwasher - Energy Star, Dryer, Hood Fan, Refrigerator, Stove-Electric,                                                                                                                |
| Interior Features<br>Appliances                                                                                      | Dishwasher - Energy Star, Dryer, Hood Fan, Refrigerator, Stove-Electric, Washer, Window Coverings                                                                                       |
| Interior Features<br>Appliances<br>Heating                                                                           | Dishwasher - Energy Star, Dryer, Hood Fan, Refrigerator, Stove-Electric,<br>Washer, Window Coverings<br>Baseboard, Water                                                                |
| Interior Features<br>Appliances<br>Heating<br># of Stories                                                           | Dishwasher - Energy Star, Dryer, Hood Fan, Refrigerator, Stove-Electric,<br>Washer, Window Coverings<br>Baseboard, Water<br>4                                                           |
| Interior Features<br>Appliances<br>Heating<br># of Stories<br>Stories                                                | Dishwasher - Energy Star, Dryer, Hood Fan, Refrigerator, Stove-Electric,<br>Washer, Window Coverings<br>Baseboard, Water<br>4<br>1                                                      |
| Interior Features<br>Appliances<br>Heating<br># of Stories<br>Stories<br>Has Basement                                | Dishwasher - Energy Star, Dryer, Hood Fan, Refrigerator, Stove-Electric,<br>Washer, Window Coverings<br>Baseboard, Water<br>4<br>1<br>Yes                                               |
| Interior Features<br>Appliances<br>Heating<br># of Stories<br>Stories<br>Has Basement<br>Basement                    | Dishwasher - Energy Star, Dryer, Hood Fan, Refrigerator, Stove-Electric,<br>Washer, Window Coverings<br>Baseboard, Water<br>4<br>1<br>Yes                                               |
| Interior Features<br>Appliances<br>Heating<br># of Stories<br>Stories<br>Has Basement<br>Basement<br><b>Exterior</b> | Dishwasher - Energy Star, Dryer, Hood Fan, Refrigerator, Stove-Electric,<br>Washer, Window Coverings<br>Baseboard, Water<br>4<br>1<br>Yes<br>None, No Basement                          |