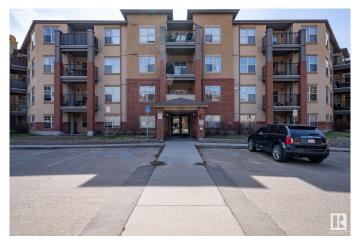

#### \$215,000

2 Bedroom, 2.00 Bathroom, 786 sqft Condo / Townhouse on 0.00 Acres

Rutherford (Edmonton), Edmonton, AB

Checkout this immaculate beautifully upgraded 2 Bedroom 2 Bath Condo in Ruthford with open concept living area and spacious bedrooms. This home has a pleasing palette and has gorgeous laminate flooring throughout with additional soundproofing. You can access roomy covered balcony from livingroom or through primary bedroom through garden doors. The bedroom also features a walk thru closet & 4Pc spa-like ensuite. There's another good sized bedroom & bright 3 Pc bath plus a laundry room that fits a hanging rack, hampers. All utilities are included in the reasonably priced condo fees, as well.No need to worry about parking and extra storage here because this unit has 2 heated undergound parking stall with attached storage cages. It's conveniently located & close to all shopping, transit, the Anthony Henday and QEW 2. There is a lot of greenspace with many walking trails. This "move in ready" unit is perfect for a first time home buyers, downsizers and Investers alike!

## **Community Information**

| Address                                                                                                              | 311 11449 Ellersille Road                                                                                                                                                               |
|----------------------------------------------------------------------------------------------------------------------|-----------------------------------------------------------------------------------------------------------------------------------------------------------------------------------------|
| Area                                                                                                                 | Edmonton                                                                                                                                                                                |
| Subdivision                                                                                                          | Rutherford (Edmonton)                                                                                                                                                                   |
| City                                                                                                                 | Edmonton                                                                                                                                                                                |
| County                                                                                                               | ALBERTA                                                                                                                                                                                 |
| Province                                                                                                             | AB                                                                                                                                                                                      |
| Postal Code                                                                                                          | T6W 1T2                                                                                                                                                                                 |
| Amenities                                                                                                            |                                                                                                                                                                                         |
| Amenities                                                                                                            | Carbon Monoxide Detectors, Detectors Smoke, Low Flw/Dual Flush<br>Toilet, Parking-Visitor, Patio, Secured Parking, Security Door, Sprinkler<br>System-Fire, Vinyl Windows, Storage Cage |
| Parking Spaces                                                                                                       | 2                                                                                                                                                                                       |
| Parking                                                                                                              | Underground                                                                                                                                                                             |
|                                                                                                                      |                                                                                                                                                                                         |
| Interior                                                                                                             |                                                                                                                                                                                         |
| Interior<br>Interior Features                                                                                        | ensuite bathroom                                                                                                                                                                        |
|                                                                                                                      | ensuite bathroom<br>Dishwasher - Energy Star, Dryer, Hood Fan, Refrigerator, Stove-Electric,<br>Washer, Window Coverings                                                                |
| Interior Features                                                                                                    | Dishwasher - Energy Star, Dryer, Hood Fan, Refrigerator, Stove-Electric,                                                                                                                |
| Interior Features<br>Appliances                                                                                      | Dishwasher - Energy Star, Dryer, Hood Fan, Refrigerator, Stove-Electric, Washer, Window Coverings                                                                                       |
| Interior Features<br>Appliances<br>Heating                                                                           | Dishwasher - Energy Star, Dryer, Hood Fan, Refrigerator, Stove-Electric,<br>Washer, Window Coverings<br>Baseboard, Water                                                                |
| Interior Features<br>Appliances<br>Heating<br># of Stories                                                           | Dishwasher - Energy Star, Dryer, Hood Fan, Refrigerator, Stove-Electric,<br>Washer, Window Coverings<br>Baseboard, Water<br>4                                                           |
| Interior Features<br>Appliances<br>Heating<br># of Stories<br>Stories                                                | Dishwasher - Energy Star, Dryer, Hood Fan, Refrigerator, Stove-Electric,<br>Washer, Window Coverings<br>Baseboard, Water<br>4<br>1                                                      |
| Interior Features<br>Appliances<br>Heating<br># of Stories<br>Stories<br>Has Basement                                | Dishwasher - Energy Star, Dryer, Hood Fan, Refrigerator, Stove-Electric,<br>Washer, Window Coverings<br>Baseboard, Water<br>4<br>1<br>Yes                                               |
| Interior Features<br>Appliances<br>Heating<br># of Stories<br>Stories<br>Has Basement<br>Basement                    | Dishwasher - Energy Star, Dryer, Hood Fan, Refrigerator, Stove-Electric,<br>Washer, Window Coverings<br>Baseboard, Water<br>4<br>1<br>Yes                                               |
| Interior Features<br>Appliances<br>Heating<br># of Stories<br>Stories<br>Has Basement<br>Basement<br><b>Exterior</b> | Dishwasher - Energy Star, Dryer, Hood Fan, Refrigerator, Stove-Electric,<br>Washer, Window Coverings<br>Baseboard, Water<br>4<br>1<br>Yes<br>None, No Basement                          |