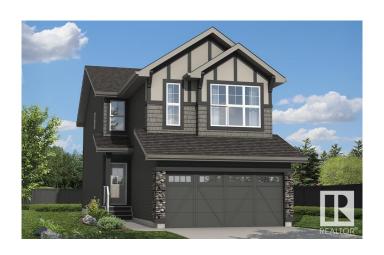

# \$619,900 - 1113 Cristall Crescent, Edmonton

MLS® #E4434171

## \$619.900

3 Bedroom, 2.50 Bathroom, 2,121 sqft Single Family on 0.00 Acres

Chappelle Area, Edmonton, AB

Welcome to 1113 Cristall Crescent SWâ€"where thoughtful design meets modern living in the heart of Chappelle. Nestled on a desirable corner lot, this 2121 sq ft home offers 3 spacious bedrooms, a central bonus room, and a double attached garage. The dropped great room creates a striking focal point, enhanced by full glass railings and expansive 60" x 36" basement windows that flood the space with natural light. Perfect for future development or income potential, the rear separate entrance and upgraded 150 amp panel provide flexibility and peace of mind. Whether entertaining or enjoying quiet evenings, this home blends functionality with style in every detail. A rare opportunity to own a home that stands out in both form and function. \*Home is still under construction.