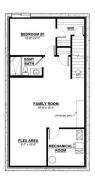

## \$619.900

3 Bedroom, 2.50 Bathroom, 2,121 sqft Single Family on 0.00 Acres

Chappelle Area, Edmonton, AB

Welcome to 1113 Cristall Crescent SWâ€"where thoughtful design meets modern living in the heart of Chappelle. Nestled on a desirable corner lot, this 2121 sq ft home offers 3 spacious bedrooms, a central bonus room, and a double attached garage. The dropped great room creates a striking focal point, enhanced by full glass railings and expansive 60" x 36" basement windows that flood the space with natural light. Perfect for future development or income potential, the rear separate entrance and upgraded 150 amp panel provide flexibility and peace of mind. Whether entertaining or enjoying quiet evenings, this home blends functionality with style in every detail. A rare opportunity to own a home that stands out in both form and function. \*Home is still under construction.

## Interior

Interior Features ensuite bathroom

Appliances See Remarks

Heating Forced Air-1, Natural Gas

Stories 2

Has Basement Yes

Basement Full, Unfinished