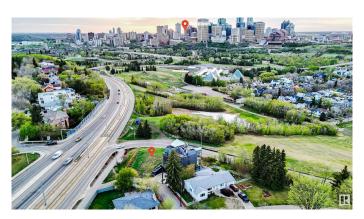

### \$525,000

0 Bedroom, 0.00 Bathroom, Single Family on 0.00 Acres

Strathearn, Edmonton, AB

RARE OPPORTUNITY ON STRATHEARN DRIVE! Build your custom dream home on this exceptional 321.76 mÂ2 vacant lot offering panoramic views of Edmonton's downtown skyline, river valley, and the Muttart Conservatory. Located in one of the city's most prestigious and scenic communities, this property is zoned RF3. Whether you envision a modern masterpiece with rooftop patio, triple underground garage, or luxury walkout, this lot is your canvas. Just steps from the LRT, Gallagher Park, Folk Fest grounds, and minutes to downtown, Whyte Ave, and the U of A. This is your chance to live above it all in a location that offers both natural beauty and urban convenience. Don't miss this once-in-a-lifetime opportunity!

# **Exterior**

Exterior Features Hillside, Playground Nearby, Public Swimming Pool, Public

Transportation, River Valley View, Schools, Shopping Nearby, Ski Hill

Nearby, View City, View Downtown