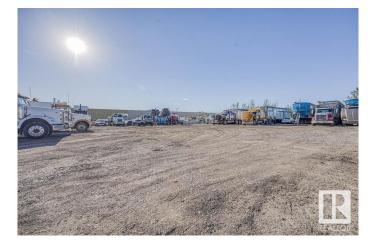

# \$1,150,000

0 Bedroom, 0.00 Bathroom, Land Commercial on 0.00 Acres

Weir Industrial, Edmonton, AB

Are you looking for a Truck Yard within the city? Well look no further, This 1.07 Acre Gravelled Yard is looking for its new owner. Have other plans? Well this is Zoned for Medium Industrial as well! Come take a look.