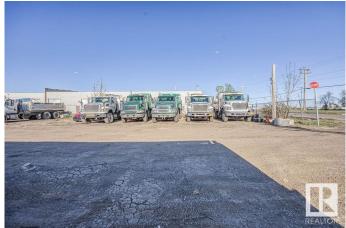

# \$1,150,000

0 Bedroom, 0.00 Bathroom, Land Commercial on 0.00 Acres

Weir Industrial, Edmonton, AB

Are you looking for a Truck Yard within the city? Well look no further, This 1.07 Acre Gravelled Yard is looking for its new owner. Have other plans? Well this is Zoned for Medium Industrial as well! Come take a look.