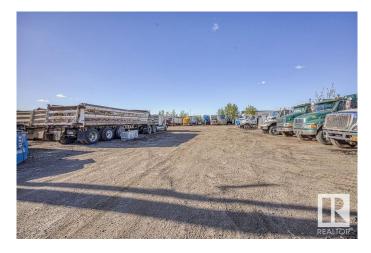

# \$1,150,000

0 Bedroom, 0.00 Bathroom, Land Commercial on 0.00 Acres

Weir Industrial, Edmonton, AB

Are you looking for a Truck Yard within the city? Well look no further, This 1.07 Acre Gravelled Yard is looking for its new owner. Have other plans? Well this is Zoned for Medium Industrial as well! Come take a look.