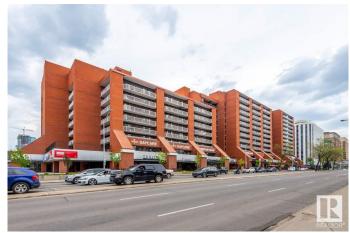

### \$125,000

1 Bedroom, 1.00 Bathroom, 787 sqft Condo / Townhouse on 0.00 Acres

Downtown (Edmonton), Edmonton, AB

Discover this upgraded one-bedroom, one-bath condo in Capital Centreâ€"downtown Edmonton's vibrant heartâ€"boasts an open, functional layout with a spacious living room opening to a large balcony, a well-equipped kitchen with ample storage, in-suite laundry, and titled underground parking, while offering unbeatable convenience: a 2-minute walk to the LRT & MacEwan University, steps from Save-On-Foods, restaurants, bars, and Rogers Place, plus building amenities including a professional gym100/year) and a recreation lounge with a TV, pool tables ,shuffleboard, and ping pong( 100/year) ideal for professionals, semi-retirees, or students in a secure, pet-friendly (board-approved) communityâ€"a must-see urban lifestyle opportunity

## **Exterior**

Exterior Concrete, Brick

Exterior Features Public Transportation, Shopping Nearby, View City, View Downtown

Roof Tar & T

Construction Concrete, Brick

Foundation Concrete Perimeter