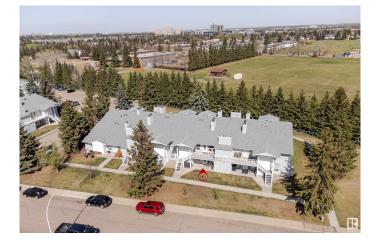

#### \$189,900

2 Bedroom, 1.00 Bathroom, 958 sqft Condo / Townhouse on 0.00 Acres

Skyrattler, Edmonton, AB

Nestled in the desirable Skyrattler SW Edmonton, this charming 2-bedroom townhouse offers a unique blend of tranquility and convenience. Imagine stepping out your front door to your very own ravine, providing a picturesque and private natural oasis. Situated in a quiet, family-oriented location, this home is ideally positioned close to top-rated schools. Enjoy easy access to tons of shopping and amenities, transportation (busses and LRT), parks, bike and hike trails and much more! For those pursuing higher education or traveling, the University of Alberta and Edmonton International Airport (YEG) are within convenient reach. Non-smoking Unit is in immaculate shape, offering 2 spacious bedrooms, full bath, tons of storage! Newer renovations includes paint, flooring, wooden features. With Wood burning fireplace you can enjoy cozy family/friends evenings in winter. This home is ready for quick possession. Well managed complex. Plenty of parking.

## **Community Information**

| Address           | 2115 118 Street                                                                                                                                                                              |  |
|-------------------|----------------------------------------------------------------------------------------------------------------------------------------------------------------------------------------------|--|
| Area              | Edmonton                                                                                                                                                                                     |  |
| Subdivision       | Skyrattler                                                                                                                                                                                   |  |
| City              | Edmonton                                                                                                                                                                                     |  |
| County            | ALBERTA                                                                                                                                                                                      |  |
| Province          | AB                                                                                                                                                                                           |  |
| Postal Code       | T6J 5N1                                                                                                                                                                                      |  |
| Amenities         |                                                                                                                                                                                              |  |
| Amenities         | Off Street Parking, On Street Parking, No Smoking Home, Parking-Extra, Parking-Visitor                                                                                                       |  |
| Parking           | Stall, See Remarks                                                                                                                                                                           |  |
| Interior          |                                                                                                                                                                                              |  |
| Appliances        | Dishwasher-Built-In, Dryer, Refrigerator, Stove-Electric, Washer                                                                                                                             |  |
| Heating           | Forced Air-1, Natural Gas                                                                                                                                                                    |  |
| Fireplace         | Yes                                                                                                                                                                                          |  |
| Fireplaces        | Woodstove                                                                                                                                                                                    |  |
| Stories           | 1                                                                                                                                                                                            |  |
| Has Basement      | Yes                                                                                                                                                                                          |  |
| Basement          | None, No Basement                                                                                                                                                                            |  |
| Exterior          |                                                                                                                                                                                              |  |
| Exterior          | Wood, Vinyl                                                                                                                                                                                  |  |
| Exterior Features | Backs Onto Park/Trees, Park/Reserve, Picnic Area, Playground Nearby,<br>Private Setting, Public Transportation, Ravine View, River Valley View,<br>Schools, Shopping Nearby, Ski Hill Nearby |  |
| Roof              | Asphalt Shingles                                                                                                                                                                             |  |
| Construction      | Wood, Vinyl                                                                                                                                                                                  |  |
|                   |                                                                                                                                                                                              |  |