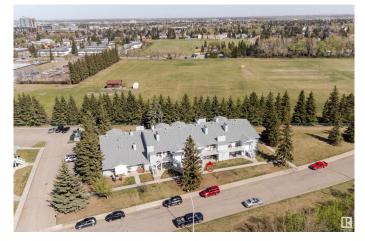

#### \$189,900

2 Bedroom, 1.00 Bathroom, 958 sqft Condo / Townhouse on 0.00 Acres

Skyrattler, Edmonton, AB

Nestled in the desirable Skyrattler SW Edmonton, this charming 2-bedroom townhouse offers a unique blend of tranquility and convenience. Imagine stepping out your front door to your very own ravine, providing a picturesque and private natural oasis. Situated in a quiet, family-oriented location, this home is ideally positioned close to top-rated schools. Enjoy easy access to tons of shopping and amenities, transportation (busses and LRT), parks, bike and hike trails and much more! For those pursuing higher education or traveling, the University of Alberta and Edmonton International Airport (YEG) are within convenient reach. Non-smoking Unit is in immaculate shape, offering 2 spacious bedrooms, full bath, tons of storage! Newer renovations includes paint, flooring, wooden features. With Wood burning fireplace you can enjoy cozy family/friends evenings in winter. This home is ready for quick possession. Well managed complex. Plenty of parking.

## **Community Information**

| Address           | 2115 118 Street                                                                                                                                                                              |  |
|-------------------|----------------------------------------------------------------------------------------------------------------------------------------------------------------------------------------------|--|
| Area              | Edmonton                                                                                                                                                                                     |  |
| Subdivision       | Skyrattler                                                                                                                                                                                   |  |
| City              | Edmonton                                                                                                                                                                                     |  |
| County            | ALBERTA                                                                                                                                                                                      |  |
| Province          | AB                                                                                                                                                                                           |  |
| Postal Code       | T6J 5N1                                                                                                                                                                                      |  |
| Amenities         |                                                                                                                                                                                              |  |
| Amenities         | Off Street Parking, On Street Parking, No Smoking Home, Parking-Extra, Parking-Visitor                                                                                                       |  |
| Parking           | Stall, See Remarks                                                                                                                                                                           |  |
| Interior          |                                                                                                                                                                                              |  |
| Appliances        | Dishwasher-Built-In, Dryer, Refrigerator, Stove-Electric, Washer                                                                                                                             |  |
| Heating           | Forced Air-1, Natural Gas                                                                                                                                                                    |  |
| Fireplace         | Yes                                                                                                                                                                                          |  |
| Fireplaces        | Woodstove                                                                                                                                                                                    |  |
| Stories           | 1                                                                                                                                                                                            |  |
| Has Basement      | Yes                                                                                                                                                                                          |  |
| Basement          | None, No Basement                                                                                                                                                                            |  |
| Exterior          |                                                                                                                                                                                              |  |
| Exterior          | Wood, Vinyl                                                                                                                                                                                  |  |
| Exterior Features | Backs Onto Park/Trees, Park/Reserve, Picnic Area, Playground Nearby,<br>Private Setting, Public Transportation, Ravine View, River Valley View,<br>Schools, Shopping Nearby, Ski Hill Nearby |  |
| Roof              | Asphalt Shingles                                                                                                                                                                             |  |
| Construction      | Wood, Vinyl                                                                                                                                                                                  |  |
|                   |                                                                                                                                                                                              |  |