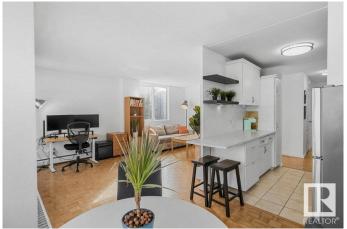

## \$165,000

1 Bedroom, 1.00 Bathroom, 683 sqft Condo / Townhouse on 0.00 Acres

WîhkwÃantôwin, Edmonton, AB

Discover modern living in downtown Edmonton with this 1-bedroom corner unit, offering stunning river valley views. Nestled in a quiet, concrete building, it features lots of windows for ample light and breathtaking sights. The modern kitchen, stylish bathroom, and generous storage space ensure comfort and convenience. Enjoy access to a shared rooftop terrace with panoramic city and valley views, secure covered parking, and proximity to the LRT for easy commuting. This prime location is ideal for experiencing downtown's vibrant lifestyle. A unique opportunity to embrace urban living at its finest.

### **Exterior**

Exterior Concrete

Exterior Features Backs Onto Park/Trees, Golf Nearby, Landscaped, Playground Nearby,

Public Transportation, Schools, Shopping Nearby, View City

Roof Tar & T

Construction Concrete