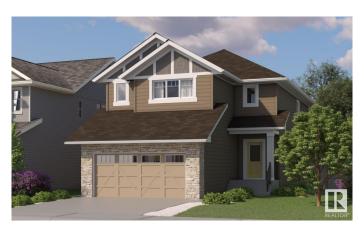

#### \$684,900

3 Bedroom, 2.50 Bathroom, 2,326 sqft Single Family on 0.00 Acres

Erin Ridge North, St. Albert, AB

Rare Opportunity: Private Entrance & Expansive Yard Enjoy the exceptional rarity of a separate entrance and an oversized yardâ€"features seldom found in new developments. Experience the perfect blend of contemporary style and practical living with the Nova model home by One Horizon Living. This thoughtfully designed 2,326 sq. ft. residence showcases a modern exterior paired with beautifully appointed interiors. Explore detailed renderings that capture the architectural elegance and smart layout of the Nova. Highlights include generous living spaces, a high-end kitchen, and sophisticated finishes throughout. Every inch of the Nova is designed to maximize comfort, function, and modern appeal. Available in late June.

#### **Essential Information**

MLS® # E4435627 Price \$684,900

Bedrooms 3

Bathrooms 2.50

Full Baths 2

Half Baths 1

Square Footage 2,326 Acres 0.00

Year Built 2025

Type Single Family

Sub-Type Detached Single Family

Style 2 Storey
Status Active

### **Exterior**

Exterior Wood, Brick, Vinyl

Exterior Features See Remarks

Roof Asphalt Shingles

Construction Wood, Brick, Vinyl

Foundation Concrete Perimeter