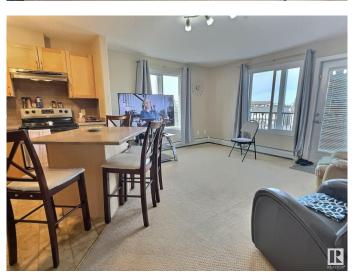

#### \$215,000

2 Bedroom, 2.00 Bathroom, 1,053 sqft Condo / Townhouse on 0.00 Acres

Ellerslie, Edmonton, AB

CORNER unit available for QUICK possession! Spacious two bedroom/two bath unit in a great family friendly building and location, PLUS TWO titled outdoor stalls. In pristine condition with tons of natural light, for a bright and airy feel with an open concept layout. Master bedroom is generous in size and features a walk in closet plus ensuite with tub. Complete with a wrap around SW balcony. Location is close to schools, public transportation, major shopping hubs, restaurants plus quick access to the Anthony Henday and Calgary Trail/Gateway. Great opportunity as an investment, easy to rent and shows 10/10. Pets allowed with board approval.

#### **Essential Information**

MLS® # E4436200 Price \$215,000

Bedrooms 2

Bathrooms 2.00

Full Baths 2

Square Footage 1,053

Acres 0.00 Year Built 2006

\_ . .\_