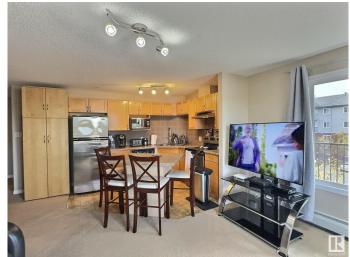

#### \$215,000

2 Bedroom, 2.00 Bathroom, 1,053 sqft Condo / Townhouse on 0.00 Acres

Ellerslie, Edmonton, AB

CORNER unit available for QUICK possession! Spacious two bedroom/two bath unit in a great family friendly building and location, PLUS TWO titled outdoor stalls. In pristine condition with tons of natural light, for a bright and airy feel with an open concept layout. Master bedroom is generous in size and features a walk in closet plus ensuite with tub. Complete with a wrap around SW balcony. Location is close to schools, public transportation, major shopping hubs, restaurants plus quick access to the Anthony Henday and Calgary Trail/Gateway. Great opportunity as an investment, easy to rent and shows 10/10. Pets allowed with board approval.

#### **Essential Information**

MLS® # E4436200 Price \$215,000

Bedrooms 2

Bathrooms 2.00

Full Baths 2

Square Footage 1,053

Acres 0.00 Year Built 2006

\_ . .\_