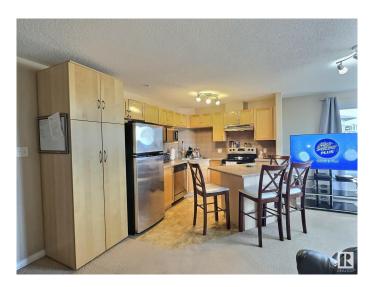

#### \$215,000

2 Bedroom, 2.00 Bathroom, 1,053 sqft Condo / Townhouse on 0.00 Acres

Ellerslie, Edmonton, AB

CORNER unit available for QUICK possession! Spacious two bedroom/two bath unit in a great family friendly building and location, PLUS TWO titled outdoor stalls. In pristine condition with tons of natural light, for a bright and airy feel with an open concept layout. Master bedroom is generous in size and features a walk in closet plus ensuite with tub. Complete with a wrap around SW balcony. Location is close to schools, public transportation, major shopping hubs, restaurants plus quick access to the Anthony Henday and Calgary Trail/Gateway. Great opportunity as an investment, easy to rent and shows 10/10. Pets allowed with board approval.

#### **Essential Information**

MLS® # E4436200 Price \$215,000

Bedrooms 2

Bathrooms 2.00

Full Baths 2

Square Footage 1,053

Acres 0.00 Year Built 2006

\_ . .\_