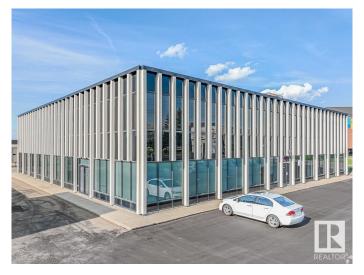

### \$0

0 Bedroom, 0.00 Bathroom, Office on 0.00 Acres

Mcintyre Industrial, Edmonton, AB

970 sq ft net area, beautiful office space on 2nd floor with living Plants throughout the common areas, Southside office right on 51 ave close to Sherwood park freeway, Whitemud freeway, Anthony Henday and a bus stop right in front of the office. Several demising options starting at approximately 857 sq ft all the way up to 2,755 sq ft.

### **Exterior**

Exterior Precast Construction Precast