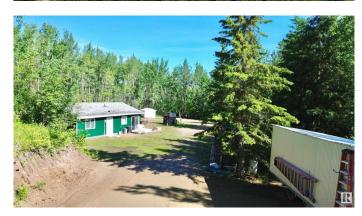

## \$390,000

2 Bedroom, 1.00 Bathroom, 802 sqft Rural on 4.52 Acres

Mulhurst Bay, Rural Wetaskiwin County, AB

Affordable acreage just a short drive to the north shore of Pigeon Lake. 4.5 acres, fully serviced lot with a year round home that has had numerous upgrades in the past few years: Kitchen, bathroom, windows, vinyl plank flooring, new metal siding with1 inch of styrofoam insulation on exterior walls making this a very efficient home to heat. 2 bedrooms, 1 full bath and open kitchen and living room. Outside, this very private lot is surrounded by trees and has an abundance of storage with a 30x20 Quonset, 3 storage sheds, a mobile shed, a wood shelter and a spot to park an RV. There are hot and cold taps outside, a water softener and hot water on demand. Escape to the country and start enjoying the peace and quiet of country living.

#### **Exterior**

Exterior Wood

**Exterior Features** Boating, Golf Nearby, Hillside, Schools, Shopping Nearby, Treed Lot

Construction Wood Foundation Slab