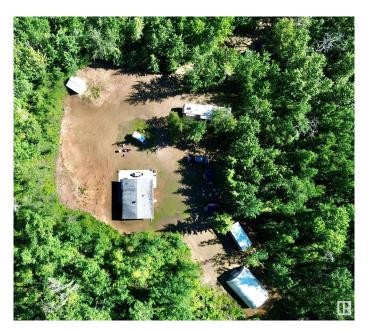

## \$390,000

2 Bedroom, 1.00 Bathroom, 802 sqft Rural on 4.52 Acres

Mulhurst Bay, Rural Wetaskiwin County, AB

Affordable acreage just a short drive to the north shore of Pigeon Lake. 4.5 acres, fully serviced lot with a year round home that has had numerous upgrades in the past few years: Kitchen, bathroom, windows, vinyl plank flooring, new metal siding with1 inch of styrofoam insulation on exterior walls making this a very efficient home to heat. 2 bedrooms, 1 full bath and open kitchen and living room. Outside, this very private lot is surrounded by trees and has an abundance of storage with a 30x20 Quonset, 3 storage sheds, a mobile shed, a wood shelter and a spot to park an RV. There are hot and cold taps outside, a water softener and hot water on demand. Escape to the country and start enjoying the peace and quiet of country living.

## **Essential Information**

MLS® # E4436607 Price \$390,000

Bedrooms 2 Bathrooms 1.00

Full Baths 1

Square Footage 802

Acres 4.52

Year Built 1996 Type Rural

Sub-Type **Detached Single Family** 