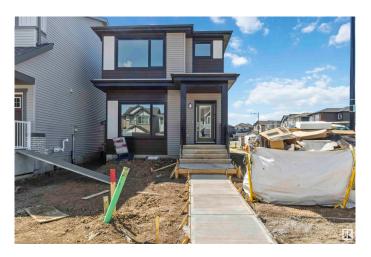

# \$514,900 - 3748 213 Street, Edmonton

MLS® #E4436714

## \$514,900

3 Bedroom, 2.50 Bathroom, 1,690 sqft Single Family on 0.00 Acres

Edgemont (Edmonton), Edmonton, AB

The Tiguan-z II is a 1,707 sq. ft. two-storey home featuring 3 bedrooms, 2.5 bathrooms, a bonus room, and 9' main floor ceilings. The open-concept main floor includes a spacious great room, a modern kitchen with ample cabinetry, an extended eating bar, a central island, and a cozy dining nook. At the rear, a discreet entry and half bath add privacy and convenience. Upstairs, the central bonus room offers flexible space for relaxing or entertaining, along with two bedrooms, a main bath, and a handy laundry area. The primary suite provides a private retreat, complete with a generous walk-in closet and ensuite. The side entry is available, offering added accessibility and future development potential.