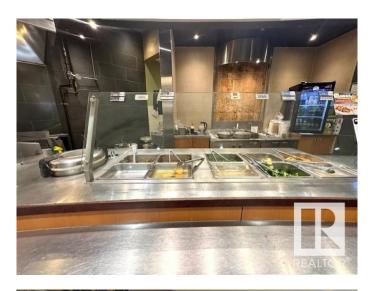

# \$299,000

0 Bedroom, 0.00 Bathroom, Business on 0.00 Acres

Summerlea, Edmonton, AB

"Location is everything!" Here is your great opportunity to own this profitable, dynamic and rapidly growing fast food located in the high traffic West Edmonton Mall food court! West Edmonton Mall Phase I food court, next to the Galaxyland. Great deal here, start up costs over \$400,000 and is now only asking for below costs. Joint this well established franchise fast food, with lots of potential for growth in business. Incredible cash flow and great income! Owner and franchise company will provide training. Don't miss out on this great opportunity!