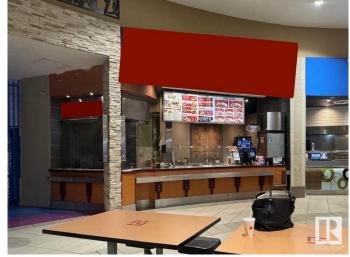

# \$299,000

0 Bedroom, 0.00 Bathroom, Business on 0.00 Acres

Summerlea, Edmonton, AB

"Location is everything!" Here is your great opportunity to own this profitable, dynamic and rapidly growing fast food located in the high traffic West Edmonton Mall food court! West Edmonton Mall Phase I food court, next to the Galaxyland. Great deal here, start up costs over \$400,000 and is now only asking for below costs. Joint this well established franchise fast food, with lots of potential for growth in business. Incredible cash flow and great income! Owner and franchise company will provide training. Don't miss out on this great opportunity!