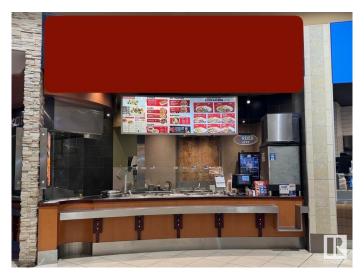

# \$299,000

0 Bedroom, 0.00 Bathroom, Business on 0.00 Acres

Summerlea, Edmonton, AB

"Location is everything!" Here is your great opportunity to own this profitable, dynamic and rapidly growing fast food located in the high traffic West Edmonton Mall food court! West Edmonton Mall Phase I food court, next to the Galaxyland. Great deal here, start up costs over \$400,000 and is now only asking for below costs. Joint this well established franchise fast food, with lots of potential for growth in business. Incredible cash flow and great income! Owner and franchise company will provide training. Don't miss out on this great opportunity!