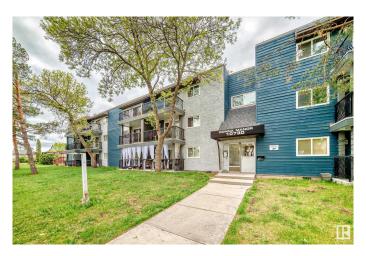

## \$97,900

1 Bedroom, 1.00 Bathroom, 693 sqft Condo / Townhouse on 0.00 Acres

Queen Mary Park, Edmonton, AB

This Beautifully RENOVATED main floor apartment features Large living room with balcony, One large Bedroom with new flooring, Beautiful kitchen with NEW countertops and new fridge, storage room & a full bathroom. Convenient location - Only minutes to Grant MacEwan University, Victoria high, public transportation, Kingsway shopping centre and all amenities.

#### **Exterior**

Exterior Wood, Stucco

Exterior Features Landscaped, Public Transportation, Schools, Shopping Nearby

Roof Asphalt Shingles
Construction Wood, Stucco

Foundation Concrete Perimeter