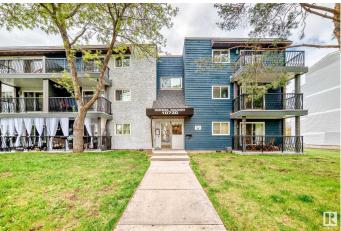

## \$97,900

1 Bedroom, 1.00 Bathroom, 693 sqft Condo / Townhouse on 0.00 Acres

Queen Mary Park, Edmonton, AB

This Beautifully RENOVATED main floor apartment features Large living room with balcony, One large Bedroom with new flooring, Beautiful kitchen with NEW countertops and new fridge, storage room & a full bathroom. Convenient location - Only minutes to Grant MacEwan University, Victoria high, public transportation, Kingsway shopping centre and all amenities.

#### **Exterior**

Exterior Wood, Stucco

Exterior Features Landscaped, Public Transportation, Schools, Shopping Nearby

Roof Asphalt Shingles
Construction Wood, Stucco

Foundation Concrete Perimeter