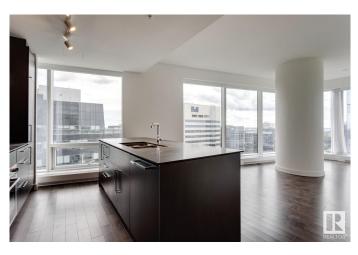

## \$395,000

1 Bedroom, 1.00 Bathroom, 655 sqft Condo / Townhouse on 0.00 Acres

Downtown (Edmonton), Edmonton, AB

This PREMIUM EXECUTIVE CONDO with AMAZING VIEWS of downtown is absolutely gorgeous! The Legends Private Residences is located above the prestigious J.W. Marriot Hotel in the heart of Ice District. This CORNER UNIT, 1 bed + Den condo features floor to ceiling windows, quartz counters, TITLED PARKING & engineered flooring. The chef's kitchen has a massive island, breakfast bar, quality built in appliances, gorgeous cabinetry and flows through to the living room offering spectacular views and access to the balcony. The unit is completed with a modern bathroom, laundry & office/den area. This well managed building offers resort like amenities which includes access to the Exclusive Body by Bennet Gym, swimming pool, spa, steam room, hot tub, outdoor patio with BBQ area plus PET WALK AREA, Billiards Lounge & more. Condo fees include heat and water and 24/7 concierge service. A convenient pedway system connects to LRT, ROGERS PLACE, restaurants & food market making the location unbeatable.