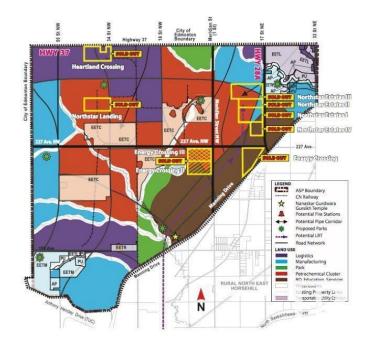

### \$36,888

0 Bedroom, 0.00 Bathroom, Land Commercial on 0.00 Acres

Edmonton Energy And Technology Park, Edmonton, AB

Here is a great investment opportunity to purchase 1/4 acre(0.250 acres) (ie 1 unit out of 288 units)more or less of industrial land located in the unique Edmonton Energy and Technology park in the heart of Alberta's Industrial Heartland within Edmonton city limits. You can become one of many co-owners who will likely benefit from an anticipated substantial appreciation in the value of the land . There is tremendous optimism + potential for growth + development in the Edmonton Energy and Technology park with this prime piece of land. Community code is 500100 Edmonton Energy and Technology. The zone is 50. Land is located at the Heartland Crossing at Hwy 37 + 34 Street NW Edmonton (within Yorkton Group heartland Crossing) Seller's original Land Purchase Agreement dated on July 14 2010 indicated price of land plus GST and purchase of 5,000 class B shares on August 14,2010. Seller owns only 1/4 acre. 288 units = 72 acres. Short Legal Description is 4;24;54;36;NE